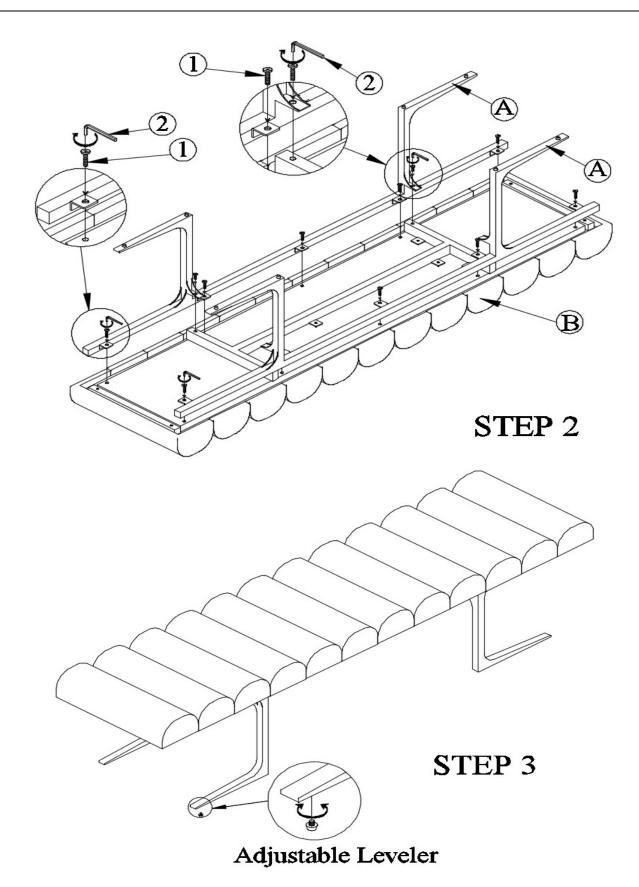

#### Assembly Procedure: (Please follow the sketches below.)

**Step 1:** Unpack, inspect, and read assembly instruction carefully. Lay out the parts and hardware. Make sure the quantity of each is correct.

Step 2: Attach legs (A) on the chair seat (B). Use bolt (1), wrench (2) lock tightly.

Step 3: Level chair using adjustable levelers.